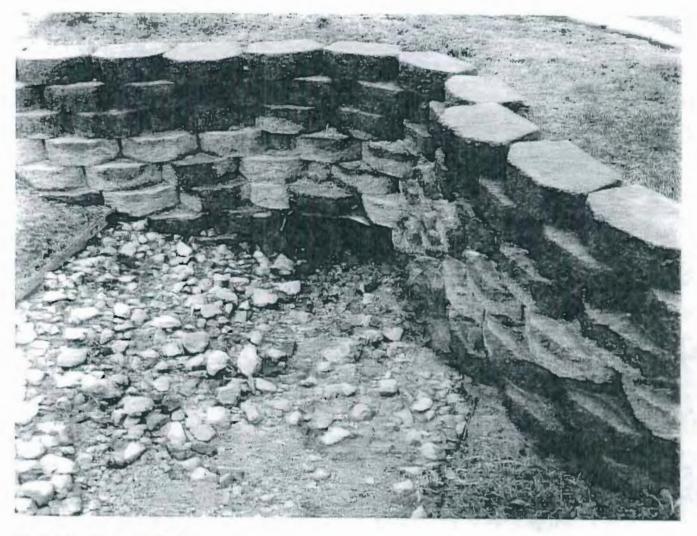

Photo 1 - Settling pond for concrete truck wash water adjacent to Spring Ridge Drive

Photo 2 - Flow path of contaminated water to west through the road ditch

Photo 3 - Flow path continuing to the west through the ditch

Photo 18 - Concrete truck wash out area on northeast corner of property near facility exit.

Photo 19 - shows how flow is able to run off the property from the wash area into the settling basin in the road ditch.