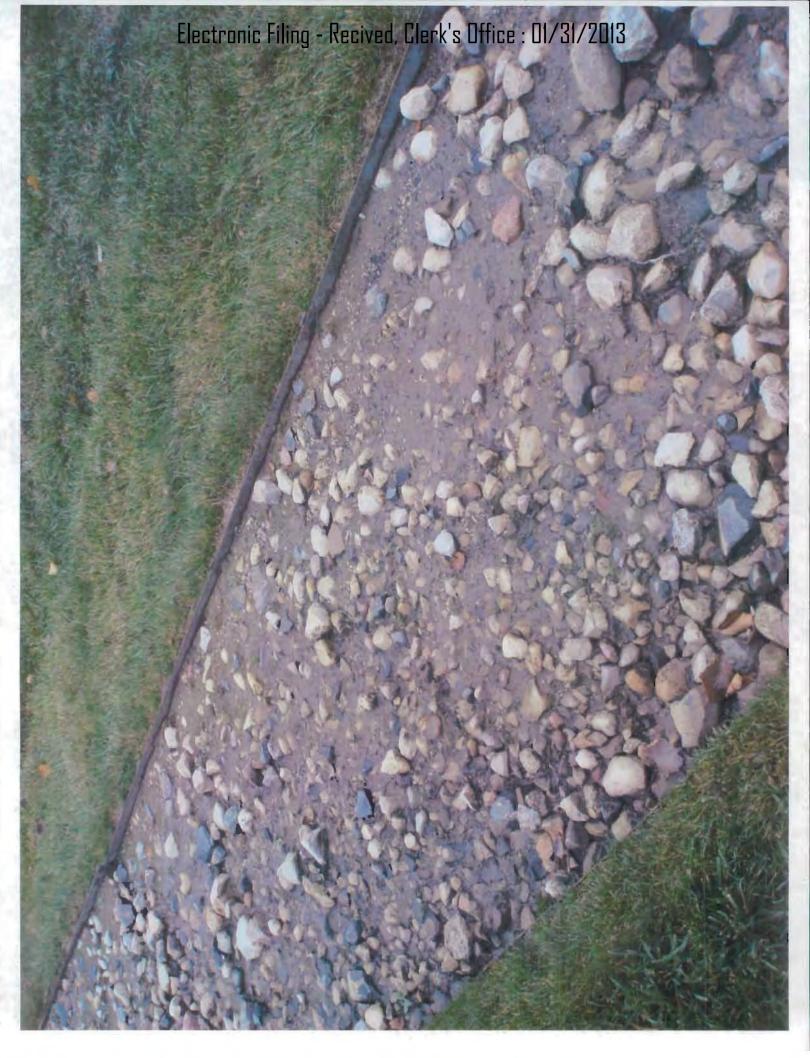

Photo 9 - Flow path continuing east showing deposits entering culvert under driveway

Photo 10 - Close up of culvert entrance

Photo 11 - Culvert exit on other side of driveway showing murky water and deposits on stones

Photo 12 - Flow continuing east with deposits on stones

Photo 13 - Close up photo showing the deposits on the stones.

Photo 14 - Next culvert, filling with deposits

Photo 15 - Flow then enters a storm sewer catch basin. Photo is looking at sediments inside the catch basin.