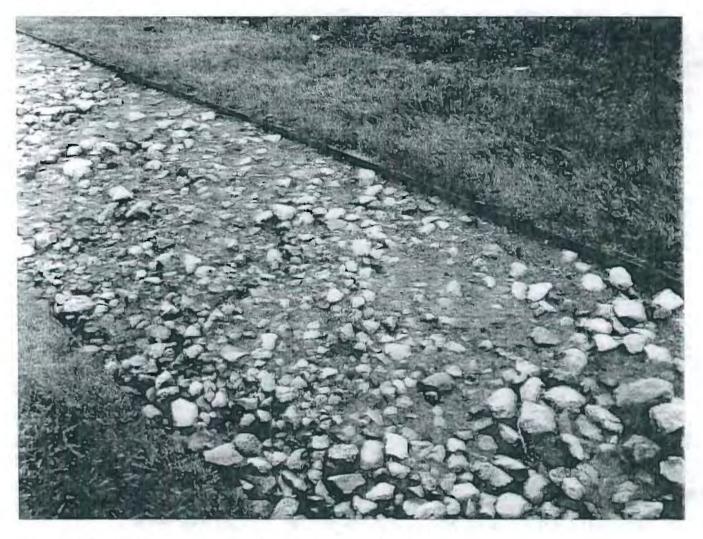

Photo 9 - Flow path continuing east showing deposits entering culvert under driveway

Photo 10 - Close up of culvert entrance

Photo 11 - Culvert exit on other side of driveway showing murky water and deposits on stones

Photo 12 - Flow continuing east with deposits on stones

Photo 13 - Close up photo showing the deposits on the stones.

Photo 14 - Next culvert, filling with deposits

Photo 15 - Flow then enters a storm sewer catch basin. Photo is looking at sediments inside the catch basin.