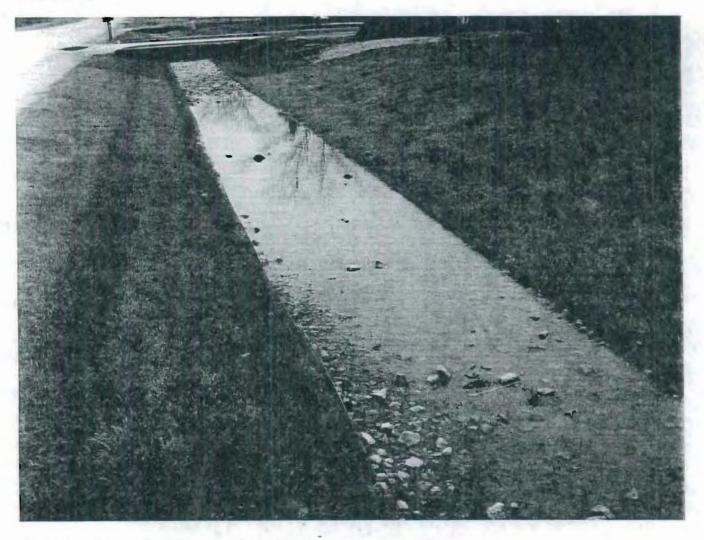

Photo 1 - Settling pond for concrete truck wash water adjacent to Spring Ridge Drive

Photo 2 - Flow path of contaminated water to west through the road ditch

Photo 3 - Flow path continuing to the west through the ditch

Photo 4 - Flow continues through the ditch behind the brush.

2015

Photo 5 - Continuance of flow through the ditch line behind the brush

Photo 6 – Flow enters the culvert at this point and goes north under the road. Note deposits in culvert that are the same color as the wash water in the settling basin.