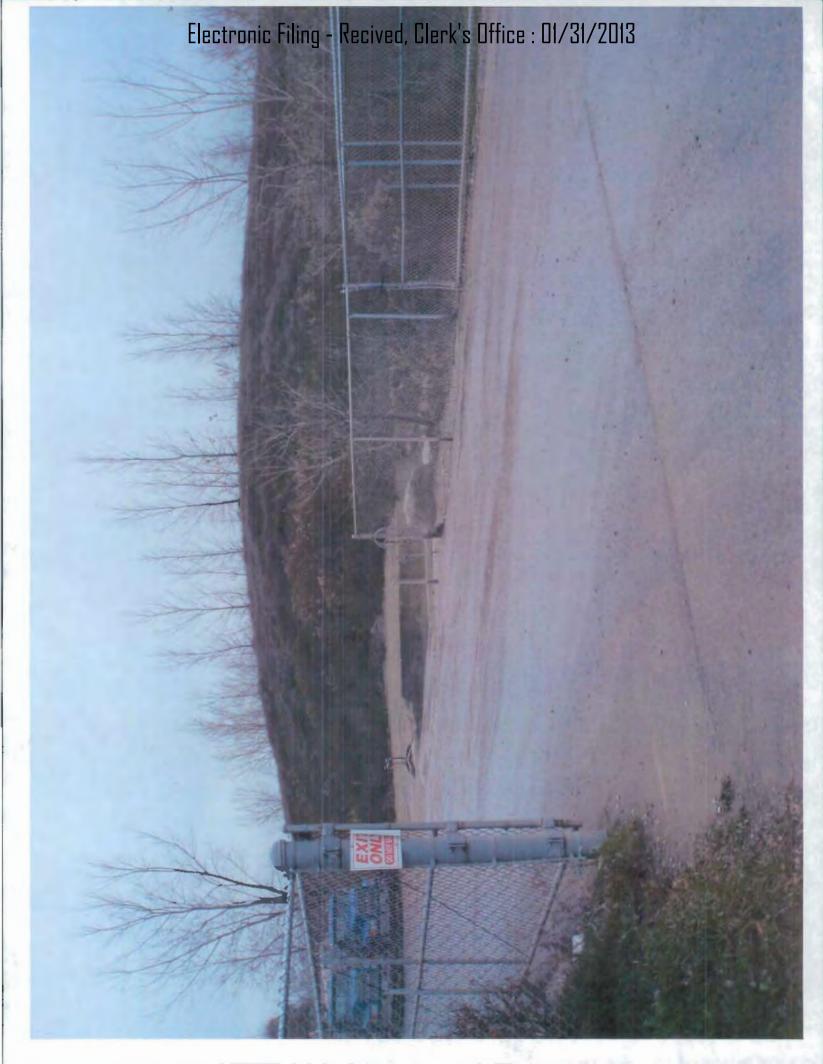

The site has their truck washout area near the front edge of the property (northwest corner) and allows the runoff from the washout area to go to a settling basin that is located in the road ditch for Spring Ridge Drive. This settling basin is located outside of the property's fence line and is able to overflow to the road ditch. The flow path of this discharge was followed and deposits from the wash water were shown to travel well beyond the facility and also across the street to the north road ditch and into a storm sewer catch basin.

Photo 18 - Concrete truck wash out area on northeast corner of property near facility exit.

Photo 19 - shows how flow is able to run off the property from the wash area into the settling basin in the road ditch.