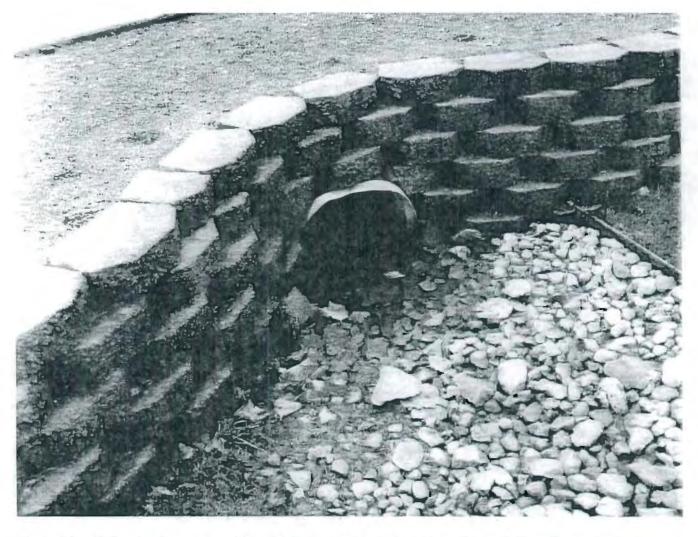

Photo 4 - Flow continues through the ditch behind the brush.

2015

Photo 5 - Continuance of flow through the ditch line behind the brush

Photo 6 – Flow enters the culvert at this point and goes north under the road. Note deposits in culvert that are the same color as the wash water in the settling basin.

Photo 7 -Culvert exit on north side of road. Note the deposits on the pipe wall and rocks that are the same color as the wash water in the basin.

Photo 8 - Road ditch on north side of street with deposits on rocks.