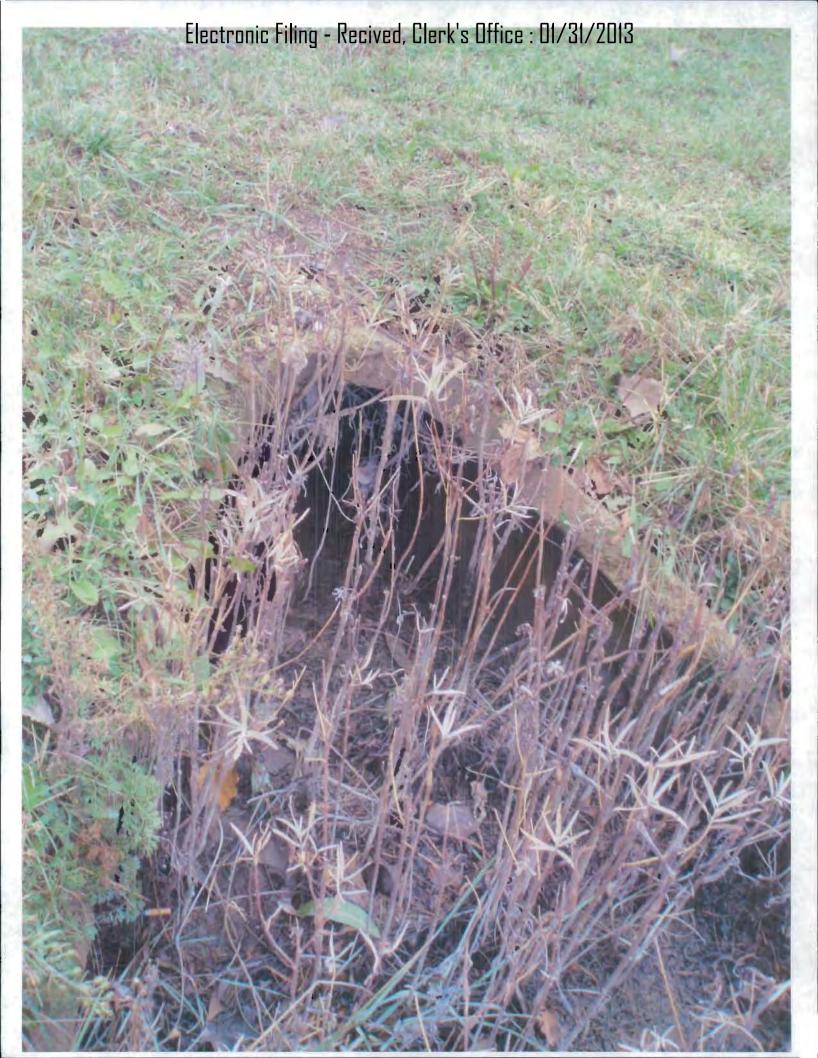

Photo 1 - Settling pond for concrete truck wash water adjacent to Spring Ridge Drive

Photo 2 - Flow path of contaminated water to west through the road ditch

Photo 3 - Flow path continuing to the west through the ditch

Photo 4 - Flow continues through the ditch behind the brush.

2015

Photo 5 - Continuance of flow through the ditch line behind the brush

Photo 6 – Flow enters the culvert at this point and goes north under the road. Note deposits in culvert that are the same color as the wash water in the settling basin.