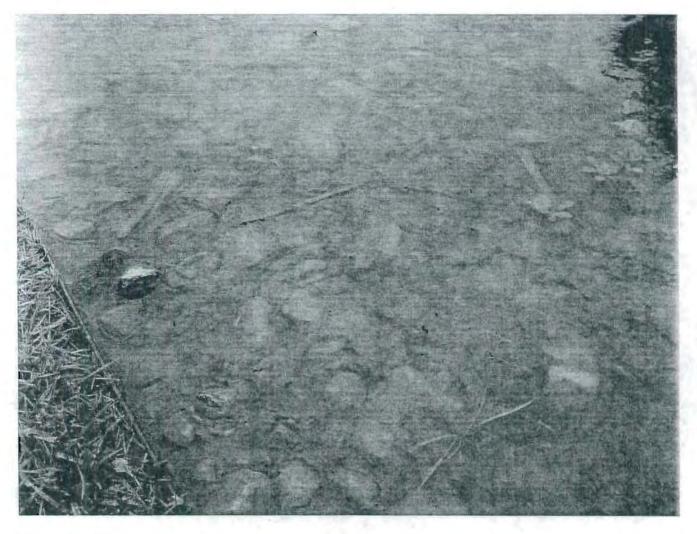

Photo 12 - Flow continuing east with deposits on stones

Photo 13 - Close up photo showing the deposits on the stones.

Photo 14 - Next culvert, filling with deposits

Photo 15 - Flow then enters a storm sewer catch basin. Photo is looking at sediments inside the catch basin.