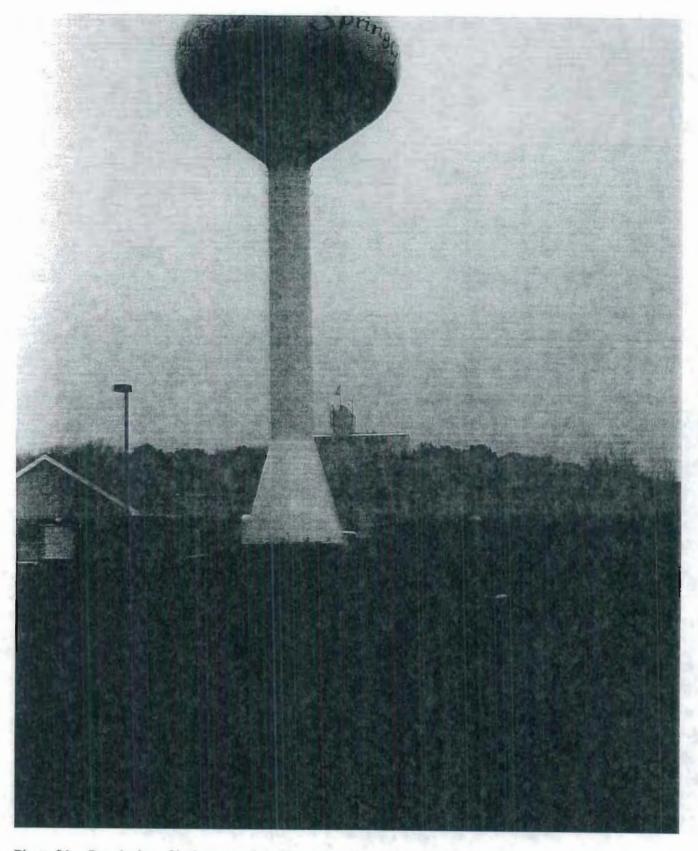

Photo 20 - indication that the basin may have been recently excavated to remove deposit build-up.

Photo 21 - Proximity of industry to the village's well house and water tower.

UPER MIN

Roads

Sensitive Recharge Areas