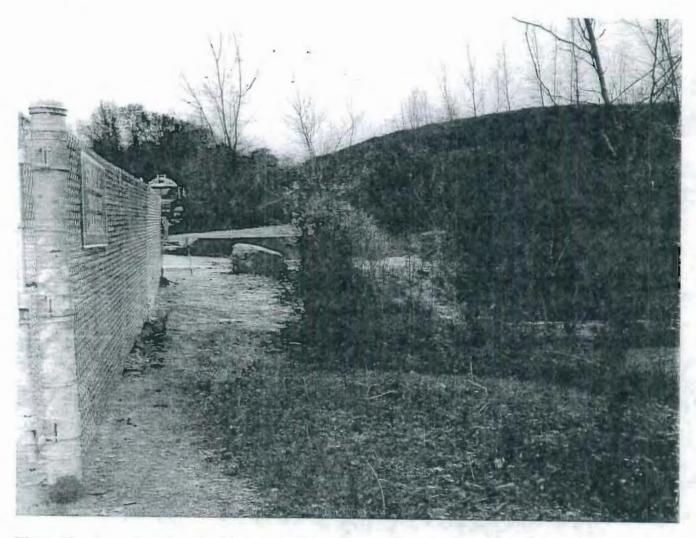

Photo 4 - Flow continues through the ditch behind the brush.

2015

Photo 5 - Continuance of flow through the ditch line behind the brush

Photo 6 – Flow enters the culvert at this point and goes north under the road. Note deposits in culvert that are the same color as the wash water in the settling basin.

Photo 7 -Culvert exit on north side of road. Note the deposits on the pipe wall and rocks that are the same color as the wash water in the basin.

Photo 8 - Road ditch on north side of street with deposits on rocks.