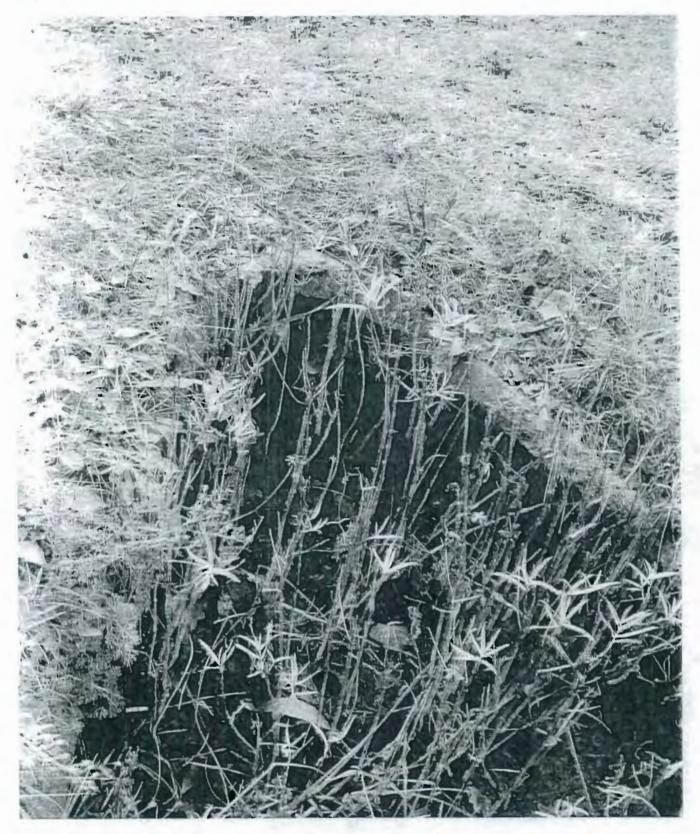

Photo 4 - Flow continues through the ditch behind the brush.

2015

Photo 5 - Continuance of flow through the ditch line behind the brush

Photo 6 – Flow enters the culvert at this point and goes north under the road. Note deposits in culvert that are the same color as the wash water in the settling basin.

Photo 7 -Culvert exit on north side of road. Note the deposits on the pipe wall and rocks that are the same color as the wash water in the basin.

Photo 8 - Road ditch on north side of street with deposits on rocks.