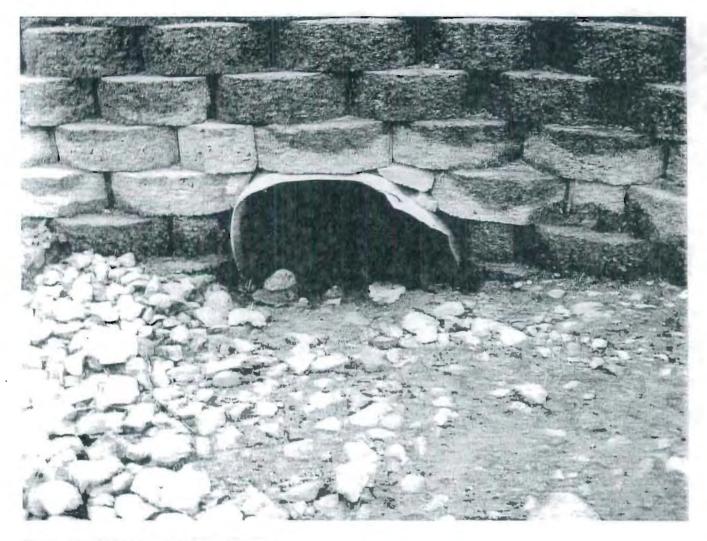

Photo 4 - Flow continues through the ditch behind the brush.

2015

Photo 5 - Continuance of flow through the ditch line behind the brush

Photo 6 – Flow enters the culvert at this point and goes north under the road. Note deposits in culvert that are the same color as the wash water in the settling basin.

Photo 7 -Culvert exit on north side of road. Note the deposits on the pipe wall and rocks that are the same color as the wash water in the basin.

Photo 8 - Road ditch on north side of street with deposits on rocks.