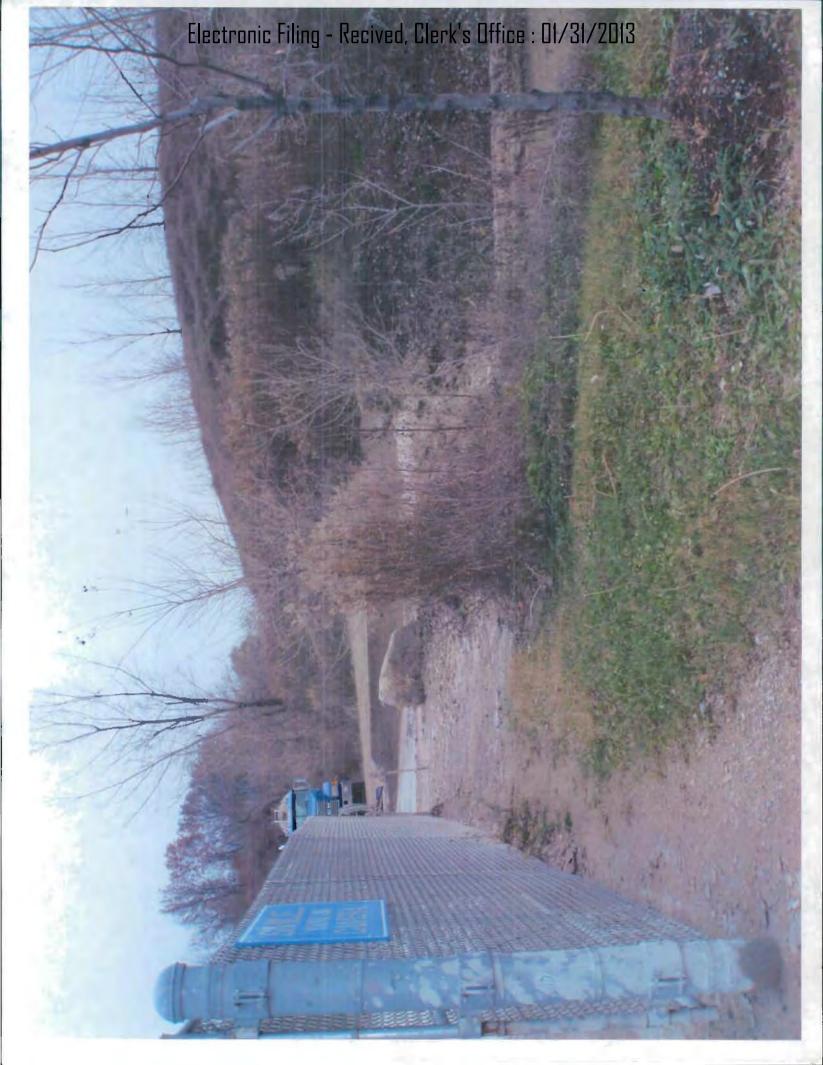

Photo 9 - Flow path continuing east showing deposits entering culvert under driveway

Photo 10 - Close up of culvert entrance

Photo 11 - Culvert exit on other side of driveway showing murky water and deposits on stones

Photo 12 - Flow continuing east with deposits on stones

Photo 13 - Close up photo showing the deposits on the stones.

Photo 14 - Next culvert, filling with deposits

Photo 15 - Flow then enters a storm sewer catch basin. Photo is looking at sediments inside the catch basin.