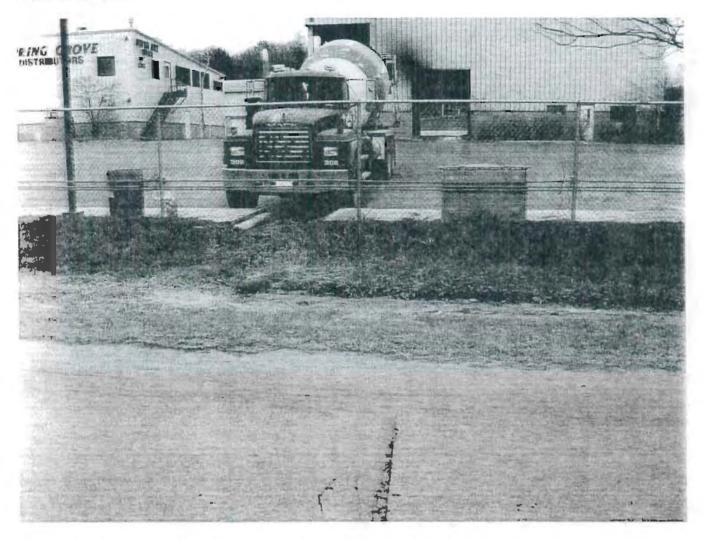

The site has their truck washout area near the front edge of the property (northwest corner) and allows the runoff from the washout area to go to a settling basin that is located in the road ditch for Spring Ridge Drive. This settling basin is located outside of the property's fence line and is able to overflow to the road ditch. The flow path of this discharge was followed and deposits from the wash water were shown to travel well beyond the facility and also across the street to the north road ditch and into a storm sewer catch basin.

Photo 16 – Looking south again at the Super Mix property. Note how runoff from the parking lot is directed to the road ditch.

Photo 17 - Following road ditch west, showing another discharge point and the deposits in the ditch.