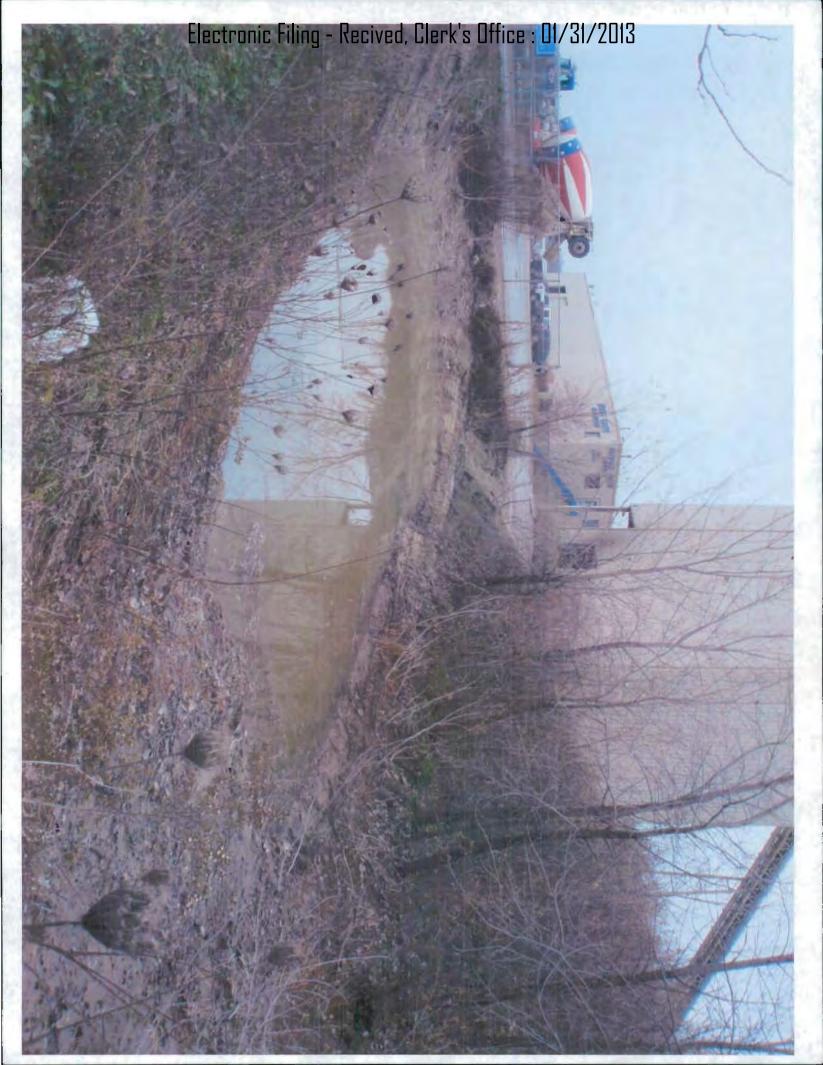

Photo 1 - Settling pond for concrete truck wash water adjacent to Spring Ridge Drive

Photo 2 - Flow path of contaminated water to west through the road ditch

Photo 3 - Flow path continuing to the west through the ditch