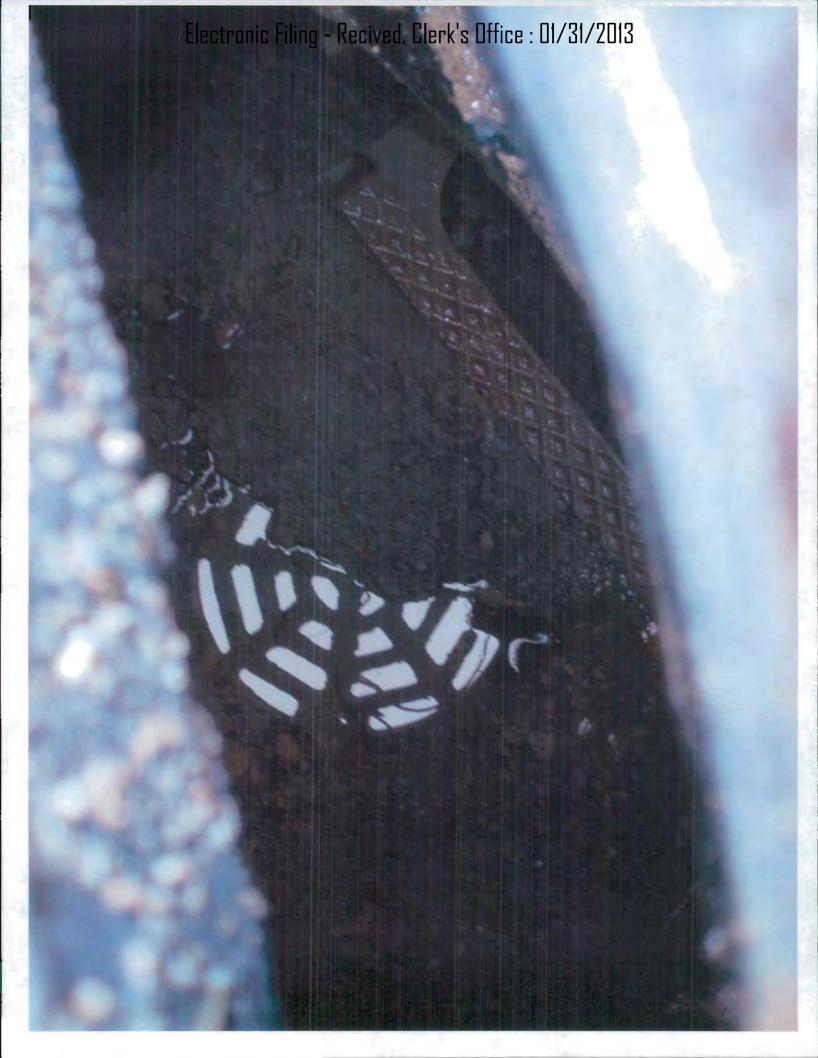

Photo 9 - Flow path continuing east showing deposits entering culvert under driveway

Photo 10 - Close up of culvert entrance

Photo 11 - Culvert exit on other side of driveway showing murky water and deposits on stones