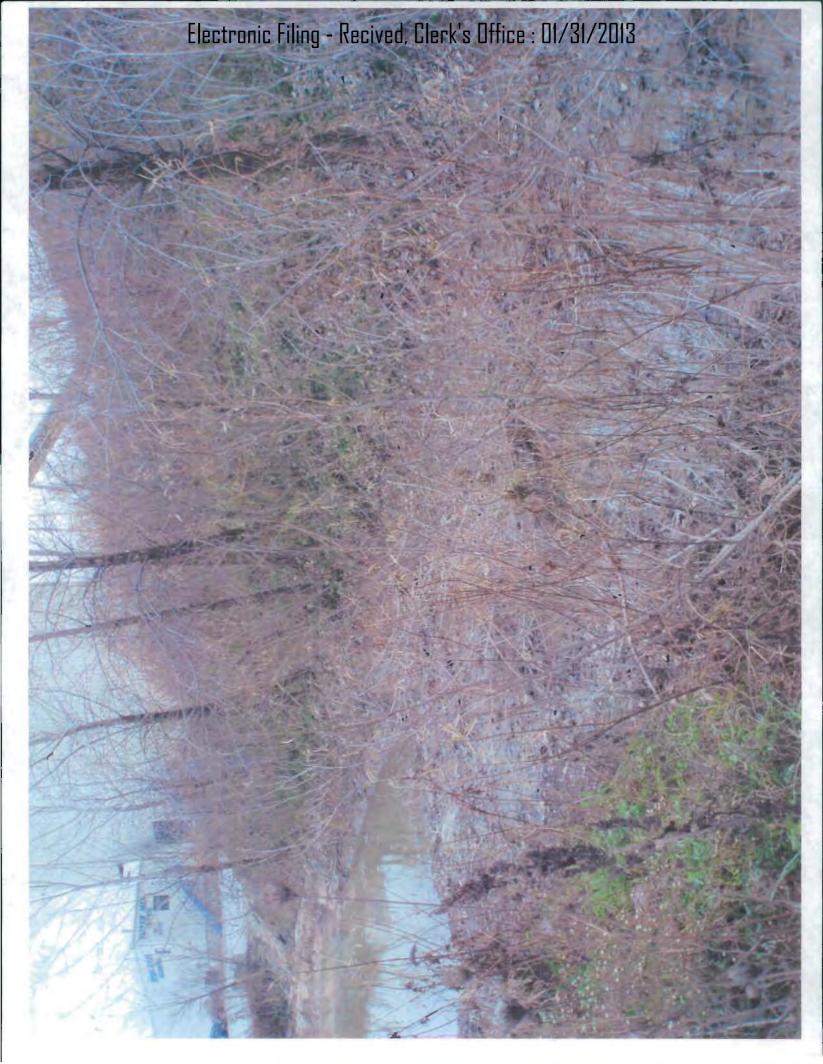

Photo 4 - Flow continues through the ditch behind the brush.

2015

Photo 5 - Continuance of flow through the ditch line behind the brush

Photo 6 – Flow enters the culvert at this point and goes north under the road. Note deposits in culvert that are the same color as the wash water in the settling basin.