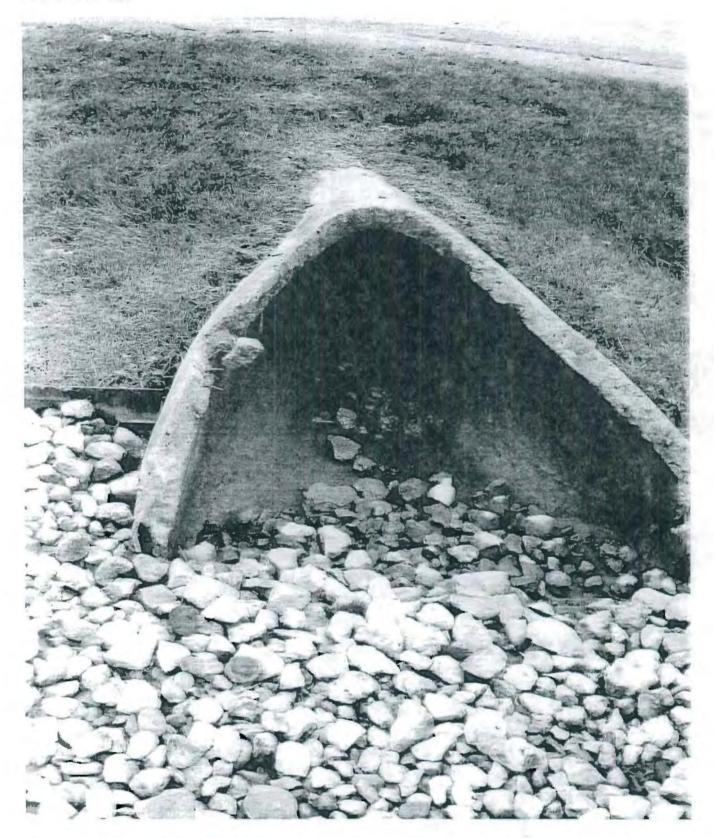

Photo 7 -Culvert exit on north side of road. Note the deposits on the pipe wall and rocks that are the same color as the wash water in the basin.

Photo 8 - Road ditch on north side of street with deposits on rocks.

Photo 9 - Flow path continuing east showing deposits entering culvert under driveway

Photo 10 - Close up of culvert entrance

Photo 11 - Culvert exit on other side of driveway showing murky water and deposits on stones