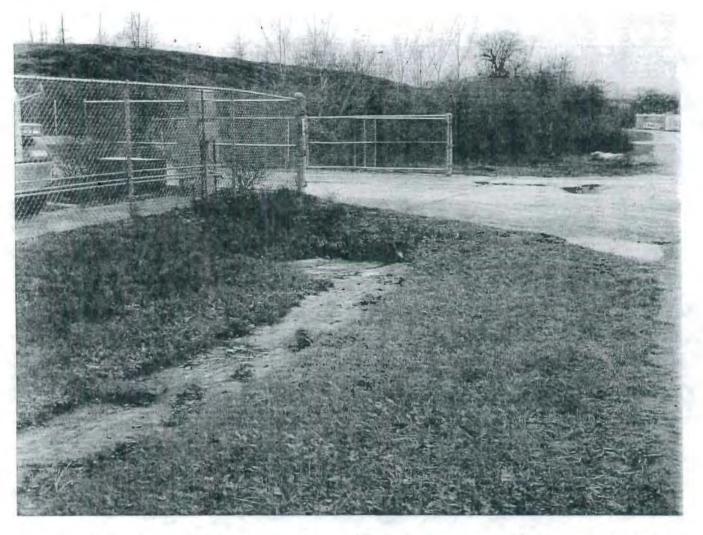

The site has their truck washout area near the front edge of the property (northwest corner) and allows the runoff from the washout area to go to a settling basin that is located in the road ditch for Spring Ridge Drive. This settling basin is located outside of the property's fence line and is able to overflow to the road ditch. The flow path of this discharge was followed and deposits from the wash water were shown to travel well beyond the facility and also across the street to the north road ditch and into a storm sewer catch basin.

Photo 18 - Concrete truck wash out area on northeast corner of property near facility exit.

Photo 19 - shows how flow is able to run off the property from the wash area into the settling basin in the road ditch.