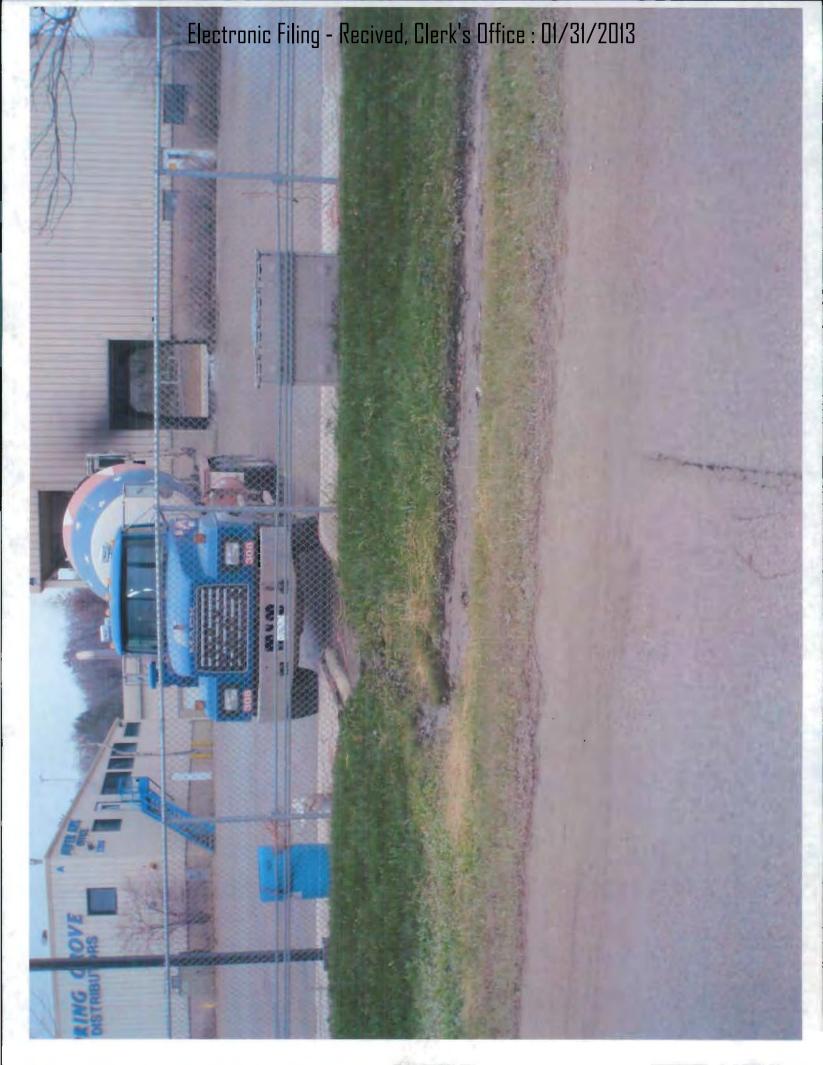

The site has their truck washout area near the front edge of the property (northwest corner) and allows the runoff from the washout area to go to a settling basin that is located in the road ditch for Spring Ridge Drive. This settling basin is located outside of the property's fence line and is able to overflow to the road ditch. The flow path of this discharge was followed and deposits from the wash water were shown to travel well beyond the facility and also across the street to the north road ditch and into a storm sewer catch basin.

Photo 1 - Settling pond for concrete truck wash water adjacent to Spring Ridge Drive

Photo 2 - Flow path of contaminated water to west through the road ditch

Photo 3 - Flow path continuing to the west through the ditch

Photo 16 – Looking south again at the Super Mix property. Note how runoff from the parking lot is directed to the road ditch.

Photo 17 - Following road ditch west, showing another discharge point and the deposits in the ditch.