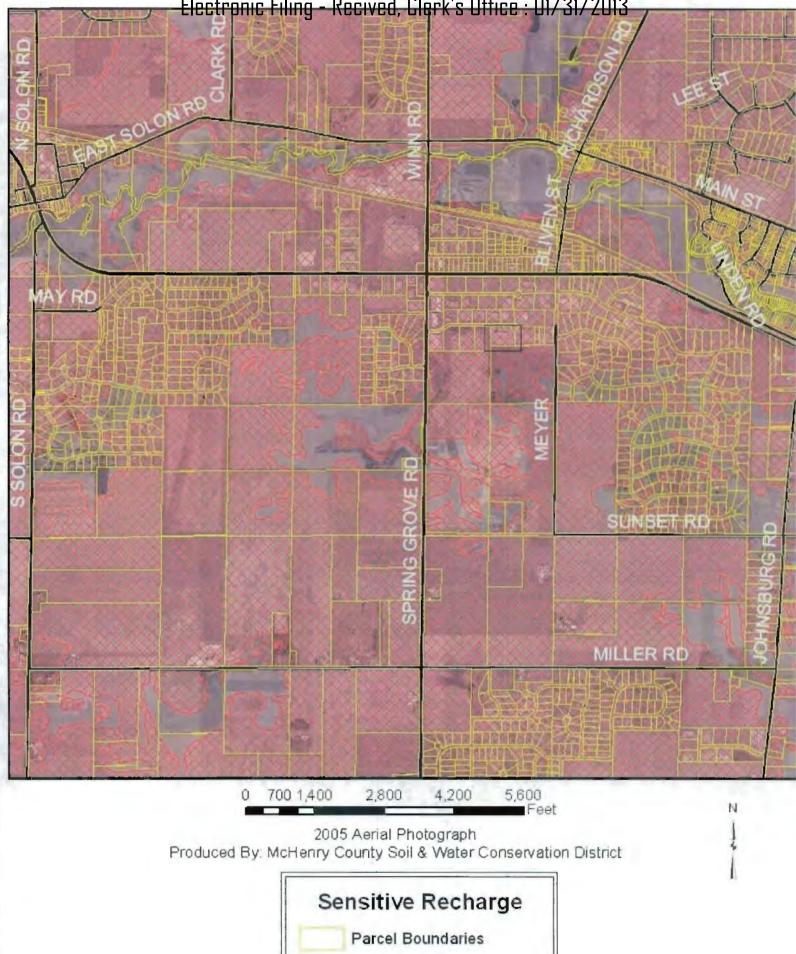

Photos showing the flow path and the wash water deposits in the road ditch are attached to this report. Also attached is a groundwater recharge map, indicating that this industry is located in a sensitive recharge area (industry location is indicated by the black rectangle). The facility is also located close to a village well house and water tower.