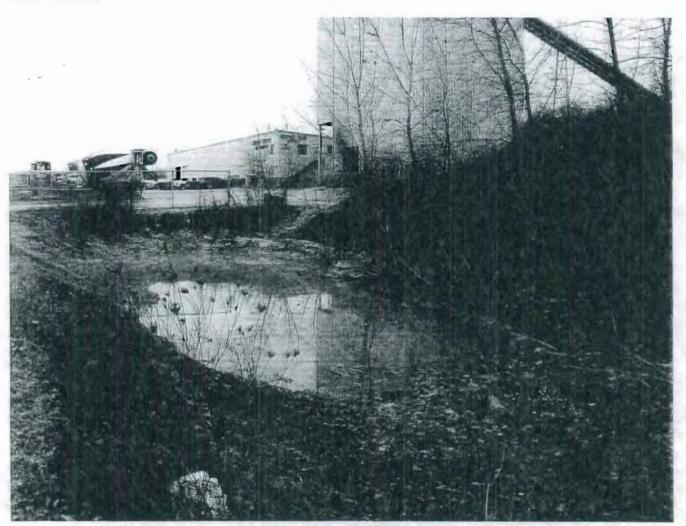

Photo 1 - Settling pond for concrete truck wash water adjacent to Spring Ridge Drive

Photo 2 - Flow path of contaminated water to west through the road ditch

Photo 3 - Flow path continuing to the west through the ditch