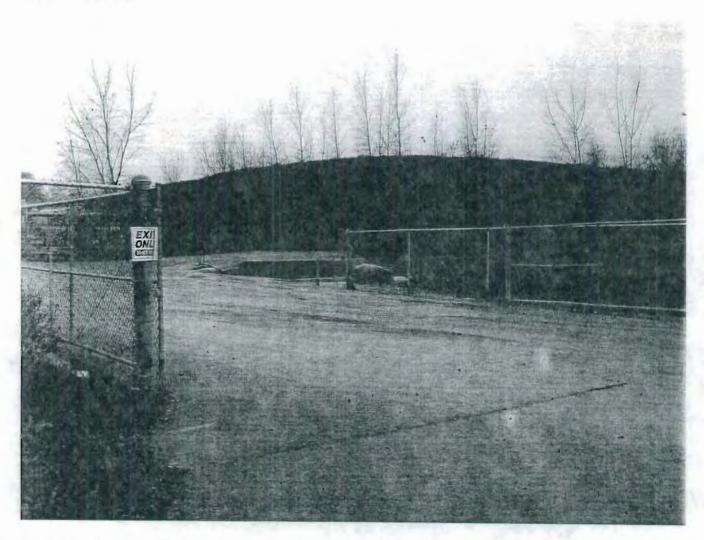

Photo 18 - Concrete truck wash out area on northeast corner of property near facility exit.

Photo 19 - shows how flow is able to run off the property from the wash area into the settling basin in the road ditch.

Photo 20 - indication that the basin may have been recently excavated to remove deposit build-up.

Photo 21 - Proximity of industry to the village's well house and water tower.

UPER MIN

Roads

Sensitive Recharge Areas