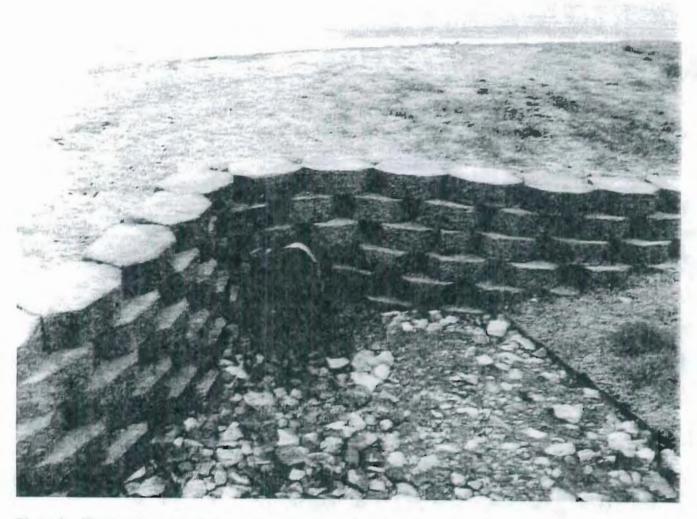

Photo 1 - Settling pond for concrete truck wash water adjacent to Spring Ridge Drive

Photo 2 - Flow path of contaminated water to west through the road ditch

Photo 3 - Flow path continuing to the west through the ditch

Photo 4 - Flow continues through the ditch behind the brush.

2015

Photo 5 - Continuance of flow through the ditch line behind the brush

Photo 6 – Flow enters the culvert at this point and goes north under the road. Note deposits in culvert that are the same color as the wash water in the settling basin.