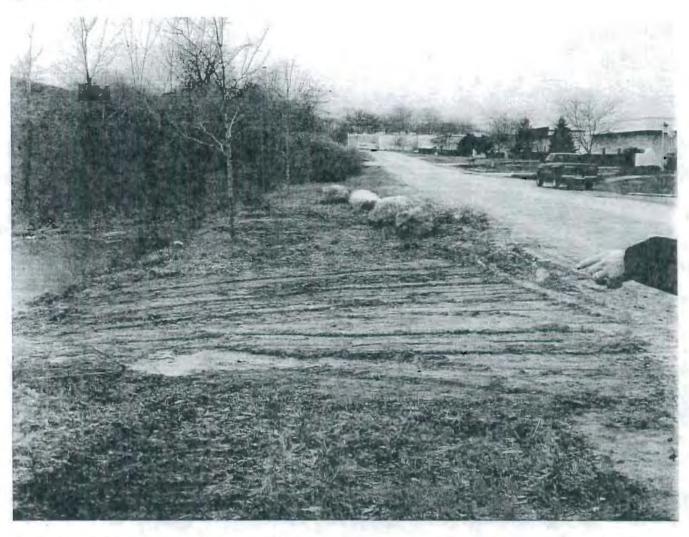

Photo 16 – Looking south again at the Super Mix property. Note how runoff from the parking lot is directed to the road ditch.

Photo 17 - Following road ditch west, showing another discharge point and the deposits in the ditch.

Photo 18 - Concrete truck wash out area on northeast corner of property near facility exit.

Photo 19 - shows how flow is able to run off the property from the wash area into the settling basin in the road ditch.