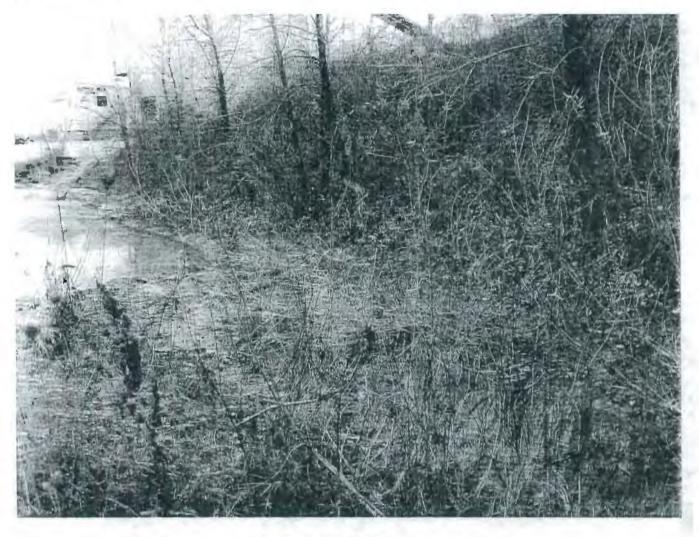

Photo 4 - Flow continues through the ditch behind the brush.

2015

Photo 5 - Continuance of flow through the ditch line behind the brush

Photo 6 – Flow enters the culvert at this point and goes north under the road. Note deposits in culvert that are the same color as the wash water in the settling basin.