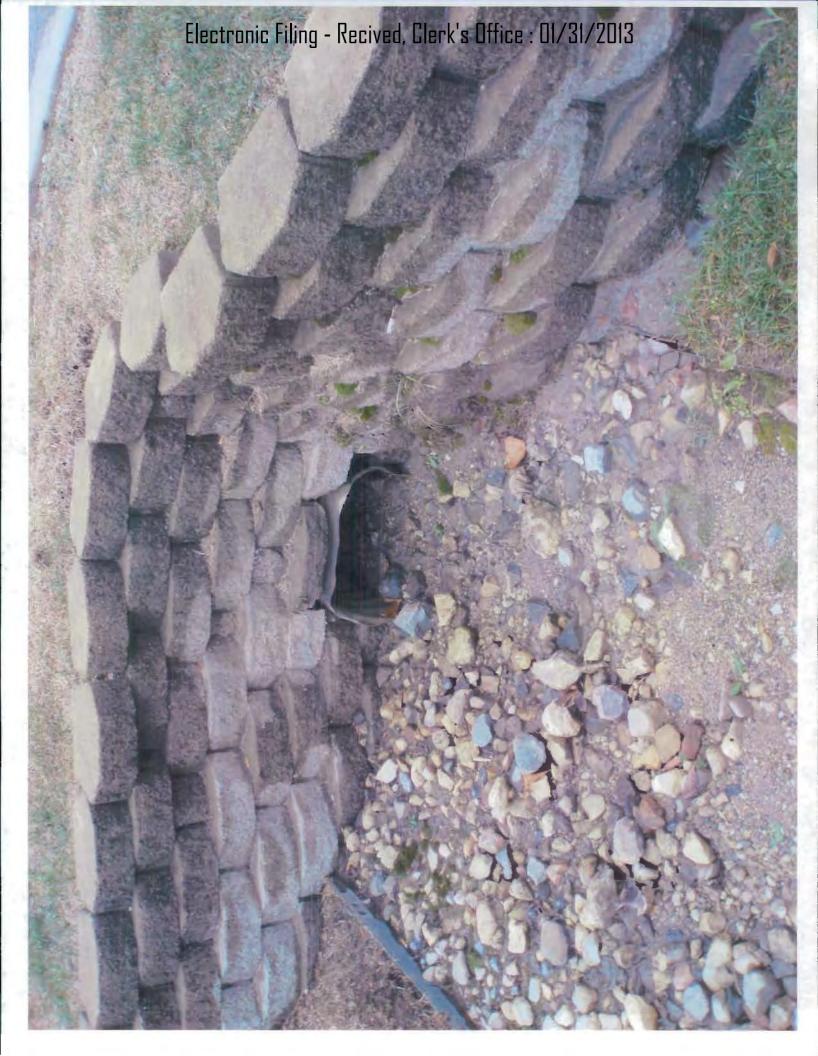

Photo 4 - Flow continues through the ditch behind the brush.

2015

Photo 5 - Continuance of flow through the ditch line behind the brush

Photo 6 – Flow enters the culvert at this point and goes north under the road. Note deposits in culvert that are the same color as the wash water in the settling basin.

Photo 7 -Culvert exit on north side of road. Note the deposits on the pipe wall and rocks that are the same color as the wash water in the basin.

Photo 8 - Road ditch on north side of street with deposits on rocks.