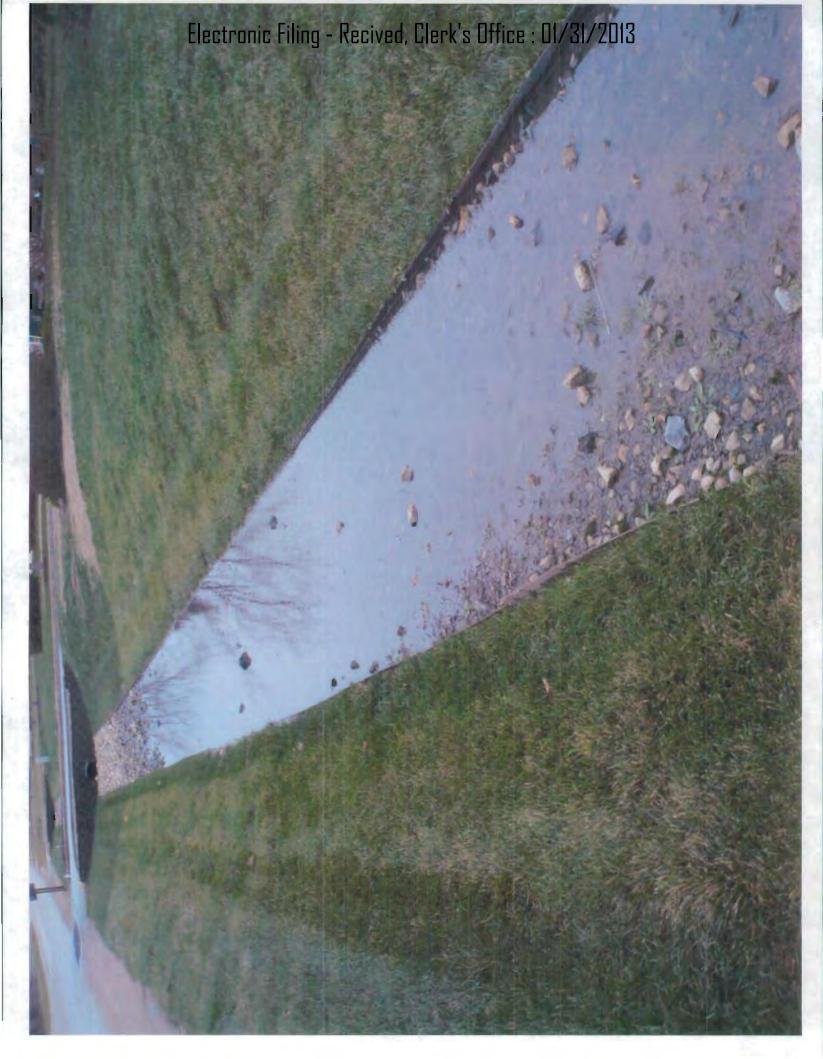

Photo 4 - Flow continues through the ditch behind the brush.

2015

Photo 5 - Continuance of flow through the ditch line behind the brush

Photo 6 – Flow enters the culvert at this point and goes north under the road. Note deposits in culvert that are the same color as the wash water in the settling basin.

Photo 7 -Culvert exit on north side of road. Note the deposits on the pipe wall and rocks that are the same color as the wash water in the basin.

Photo 8 - Road ditch on north side of street with deposits on rocks.